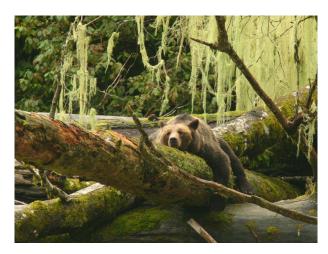

### Day 4 Campbell River to Knight Inlet Lodge | Floatplane Flight | Grizzly Bear Viewing

An early departure by floatplane this morning to Knight Inlet, a remote fjord and natural habitat of the grizzly bear feeding on sedge grasses during the spring and summer and in the fall on the salmon in the local river. After a short safety briefing join your quide in search of the bears that frequent the area.

#### Day 5 Knight Inlet Lodge to Vancouver | Grizzly Bear Viewing | Flight

Early morning visit to the bear viewing platforms in search of wildlife before returning to Campbell River by floatplane. On arrival, transfer (included) to the local airport for your return flight to Vancouver.