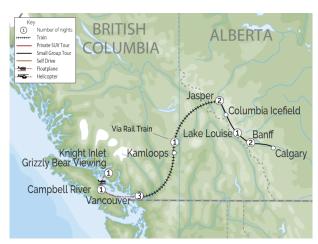

## Itinerary at a Glance

| DAY 1 | Vancouver   Arrival                                                             |
|-------|---------------------------------------------------------------------------------|
| DAY 2 | Vancouver   Freedom of Choice - Choose 1 of 3 Excursions                        |
|       | Option 1. Vancouver City Highlights & Capilano Suspension Bridge                |
|       | Option 2. Granville Island Market Tour                                          |
|       | Option 3. Grand E-bike Tour of Stanley Park, Granville Island & Vancouver       |
| DAY 3 | Vancouver to Campbell River   Flight                                            |
| DAY 4 | Campbell River to Knight Inlet Lodge   Floatplane Flight   Grizzly Bear Viewing |
| DAY 5 | Knight Inlet Lodge to Vancouver   Grizzly Bear Viewing   Flight                 |
| DAY 6 | Vancouver to Jasper   VIA Rail                                                  |
| DAY 7 | Arrive Jasper   VIA Rail                                                        |
| DAY 8 | Jasper   Freedom of Choice - Choose 1 of 5 Excursions                           |
|       |                                                                                 |

## MAP