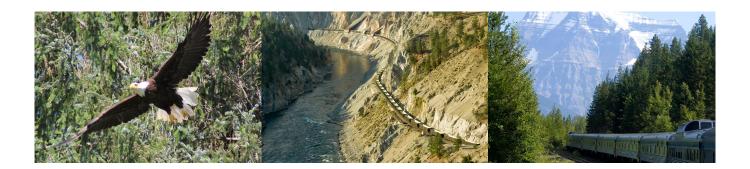

#### Day 6 Vancouver to Jasper | VIA Rail

This afternoon, board VIA Rail's 'Canadian' train for the famous rail journey to the majestic Canadian Rockies. Pass through the rich fields of the Fraser Valley and the towering peaks of the Coastal Mountains before entering the Fraser Canyon. Follow the Thompson River through spectacular landscapes as you enjoy dinner (included), then retreat to your private quarters that have been converted into a bedroom.

#### Day 7 Arrive Jasper | VIA Rail

Rise to the snowy peaks of the Canadian Rockies today as you arrive in Jasper and transfer to your hotel. The day is free to explore this unique alpine community. (breakfast included today onboard VIA Rail)

#### Day 9 Jasper to Lake Louise Tour | Glacier Adventure, Skywalk & picnic lunch

Your sightseeing tour today will encompass the ultimate glacier exploration as you travel along the spectacular Icefields Parkway. From walking on ancient ice with the Ice Explorer ride (included), to standing on a glass platform almost one thousand feet in the air at the Glacier Skywalk (included), today's experiences will leave you with a special appreciation for this treasured region of the Rockies. (Picnic lunch included today)