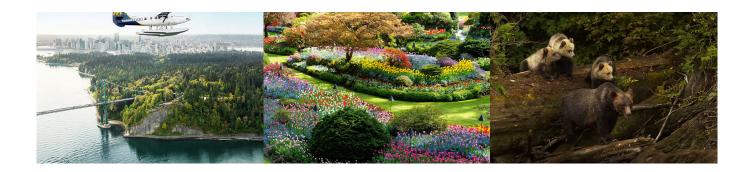

### INTRODUCTION

Wanting a Canadian Rockies Rail Vacation and see Grizzly Bears in the wild? On this 12 day tour from Vancouver to Calgary, you'll explore Vancouver and Victoria before flying to a remote lodge in the wild to see bears in their natural habitat. Spend a night in a private cabin on VIA Rail as you head into the Canadian Rockies, then spend the next 4 days in Jasper, Lake Louise and Banff before ending in Calgary.

#### Day 2 Vancouver | Freedom of Choice - Choose 1 of 3 Excursions

Today you can personalize your day by choosing one of these excursions

Option 1. Vancouver City Highlights & Capilano Suspension Bridge

This tour is the perfect blend of city and nature. Explore downtown Vancouver's urban elements and immerse yourself in the rugged North Shore wilderness. Highlights include Capilano Suspension Bridge, Chinatown, Gastown, Stanley Park, Granville Island, and Vancouver Lookout Tower.