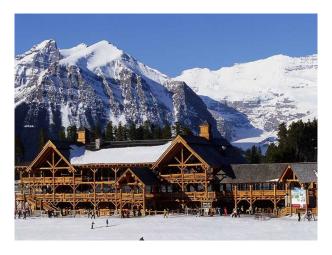

### Lake Louise Resort

Lake Louise Resort is situated 45 minutes west of Banff via the Trans Canada Highway. The village of Lake Louise itself is just a quick 5-minute drive from the resort. Located in the Rocky Mountains of Banff National Park, this ski area was also appointed as a world heritage site due to the immaculate environs of its location. Four mountain faces packed with terrain and great snow conditions make Lake Louise an ideal winter holiday destination.