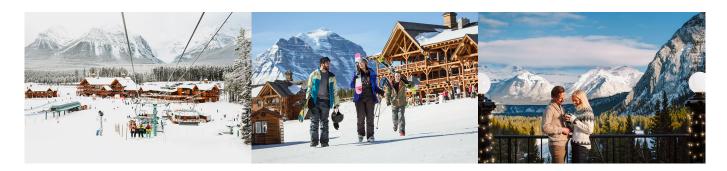

### Day 2 - 7 Banff | Ski 5 of 7 Days Ski Pass

Famous for pristine snow conditions and amazing views, Banff skiing is some of the best in the world. Choose from three world-class resorts including Sunshine Village, Lake Louise Resort, and Mount Norquay. The 5-day ski pass can be used over 7 days, offering 2 days off to relax and enjoy some of the many winter activities Banff has to offer. Transfers are included to / from each resort.

### INTRODUCTION

Make the most of winter and shred fresh powder at the three world-class ski resorts of Banff National Park! Between Sunshine Village, Lake Louise Ski Resort and Mount Norquay, you'll have nothing but excellent snow conditions and amazing views on this Banff ski package. For your convenience, we have included a 5-day ski pass that can be used over 7 days, offering 2 days off to relax and enjoy other, non-ski activities. Fill it with a sleigh ride, ice skating, ice climbing, helicopter tour or simply relaxing by the fire at the lodge.