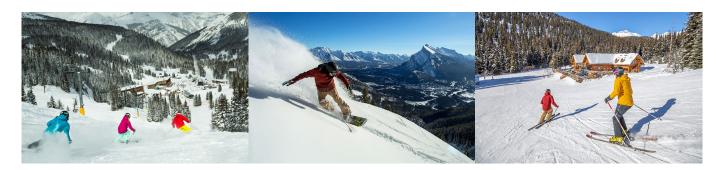

### Day 2 - 7 Banff | Ski 5 of 7 Days Ski Pass

Famous for pristine snow conditions and amazing views, Banff skiing is some of the best in the world. Choose from three world-class resorts including Sunshine Village, Lake Louise Resort, and Mount Norquay. The 5-day ski pass can be used over 7 days, offering 2 days off to relax and enjoy some of the many winter activities Banff has to offer. Transfers are included to / from each resort.

#### Ski Norquay

Mount Norquay is situated amongst the Rocky Mountains of Banff National Park. An ideal location just moments away from the conveniences of the Banff town site, enjoy spectacular views and minimal lineups at this smaller, well-maintained resort. Mount Norquay has terrain to suit all skill levels and interests, including a great terrain park for those interested in practicing their stunt performance.

### Sunshine Village

Sunshine Village is conveniently located 20 minutes west of Banff via the Trans Canada Highway. This unique resort is set amidst the Rocky Mountain peaks of Banff National Park, and attracts alpine sport enthusiasts from all over the world. Three mountains provide an extensive playground of adventure and exploration, with terrain to suit all skill levels.

### Lake Louise Resort

Lake Louise Resort is situated 45 minutes west of Banff via the Trans Canada Highway. The village of Lake Louise itself is just a quick 5-minute drive from the resort. Located in the Rocky Mountains of Banff National Park, this ski area was also appointed as a world heritage site due to the immaculate environs of its location. Four mountain faces packed with terrain and great snow conditions make Lake Louise an ideal winter holiday destination.