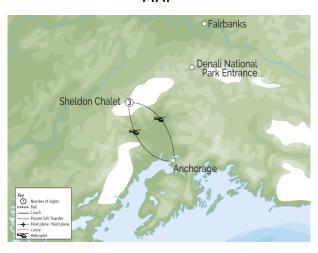

## MAP

#### Day 1 Anchorage to Sheldon Chalet | Helicopter

Depart Anchorage on a scenic helicopter ride to Sheldon Chalet, arriving around 2:00 pm. An engineering marvel located just 10 miles from Denali's summit, Sheldon Chalet features five guest rooms, a living and dining area, an observation deck and a sauna. Step onto the deck and marvel at the majestic surroundings before coming inside for champagne and a freshly prepared sampling of Alaskan Seafood. Meet the staff and discuss adventure options for during your stay, then settle in and let the peace and solitude overtake you. (Dinner included today)

## Day 4 Sheldon Chalet to Anchorage | Helicopter

Watch the sunrise hit the snow-covered Alaska Range from your bed. Leisurely breakfast on locally sourced Alaskan fare as you say your farewells and prepare to depart the Sheldon Nunatak. Depart between 11.00am-12.00pm for the 1.15-hour helicopter ride back to Anchorage. Transfer by private vehicle (included) to your hotel and spend the remainder of the day at leisure. (Breakfast included today)