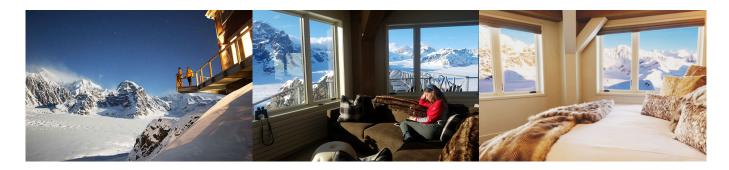

#### Day 1 Anchorage to Sheldon Chalet | Helicopter

Depart Anchorage on a scenic helicopter ride to Sheldon Chalet, arriving around 2:00 pm. An engineering marvel located just 10 miles from Denali's summit, Sheldon Chalet features five guest rooms, a living and dining area, an observation deck and a sauna. Step onto the deck and marvel at the majestic surroundings before coming inside for champagne and a freshly prepared sampling of Alaskan Seafood. Meet the staff and discuss adventure options for during your stay, then settle in and let the peace and solitude overtake you. (Dinner included today)

## Day 2 Denali | Sheldon Chalet

Awake to the sunrise shining on the summit of Denali. Enjoy a cozy cup of coffee as you marvel at the way the light changes the landscape moment by moment. Breakfast is served. Choose one adventure today and another tomorrow such as rappelling, rock or ice climbing, glacier trekking, gourmet glacier picnicking, crevasse exploring or sledding. Enjoy a late afternoon cocktail and delectable hors d'oeuvres on the observation deck then dine on a beautiful gourmet dinner while you watch the sun set on Denali. Spend the evening on the deck around a fire, stargazing or relaxing in the sauna. (Breakfast, lunch, and dinner included today)

### Day 3 Denali | Sheldon Chalet

Welcome the majesty of the amphitheater into your morning as it draws you into quiet reflection. Another warm delicious breakfast is prepared just for you. Choose an informative book on the area to read from our library or trek to the historic Sheldon Mountain House for stories of Denali. Enjoy another activity of choice then return to a mouthwatering dinner. Come evening, relax in the sauna or watch the stars sparkle above the amphitheater on the observation deck. (Breakfast, lunch, and dinner included today)