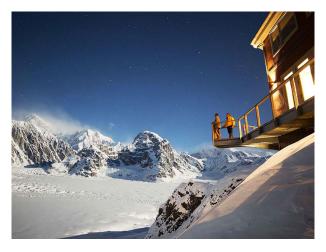

## INTRODUCTION

Sheldon Chalet is as unique as the surrounding Alaska Range is breathtaking. From the moment you step off the helicopter at the chalet to be welcomed with champagne and seafood, your world becomes the frozen expanse of the glacier and mountain peaks beyond. Head out onto the Ruth Glacier with a mountaineering guide and trek across the ice, then unwind in the sauna, sit down to a drink around the fire pit or search the skies for the aurora. On this 4-day trip, you'll have plenty of time to try various activities, soak up luxury at the lodge and make memories for a lifetime.

#### Day 1 Anchorage to Sheldon Chalet | Helicopter

Depart Anchorage on a scenic helicopter ride to Sheldon Chalet, arriving around 2:00 pm. An engineering marvel located just 10 miles from Denali's summit, Sheldon Chalet features five guest rooms, a living and dining area, an observation deck and a sauna. Step onto the deck and marvel at the majestic surroundings before coming inside for champagne and a freshly prepared sampling of Alaskan Seafood. Meet the staff and discuss adventure options for during your stay, then settle in and let the peace and solitude overtake you. (Dinner included today)