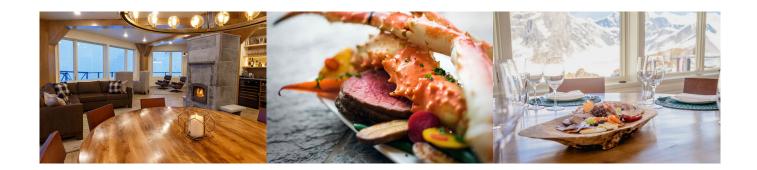

#### Day 1 Anchorage to Sheldon Chalet | Helicopter

Depart Anchorage on a scenic helicopter ride to Sheldon Chalet, arriving around 2:00 pm. An engineering marvel located just 10 miles from Denali's summit, Sheldon Chalet features five guest rooms, a living and dining area, an observation deck and a sauna. Step onto the deck and marvel at the majestic surroundings before coming inside for champagne and a freshly prepared sampling of Alaskan Seafood. Meet the staff and discuss adventure options for during your stay, then settle in and let the peace and solitude overtake you. (Dinner included today)

## Day 2 Denali | Sheldon Chalet

Awake to the sunrise shining on the summit of Denali. Enjoy a cozy cup of coffee as you marvel at the way the light changes the landscape moment by moment. Breakfast is served. Choose one adventure today and another tomorrow such as rappelling, rock or ice climbing, glacier trekking, gourmet glacier picnicking, crevasse exploring or sledding. Enjoy a late afternoon cocktail and delectable hors d'oeuvres on the observation deck then dine on a beautiful gourmet dinner while you watch the sun set on Denali. Spend the evening on the deck around a fire, stargazing or relaxing in the sauna. (Breakfast, lunch, and dinner included today)

### **Sheldon Chalet Inclusions:**

- Exclusive use of Lodge
- Guided glacier adventures
- Return helicopter transportation between Anchorage or Talkeetna and Sheldon Chalet
- Staff chef, concierge, and two adventure guides
- Gourmet meals and all beverages (including alcohol)
- Premium wine pairings with dinner (1 glass per food pairing)
- Outdoor apparel rental package parka, waterproof shell, pants, boots, gloves
- Use of adventure gear trekking skis or snowshoes and poles, harnesses and helmets
- · Staff gratuities