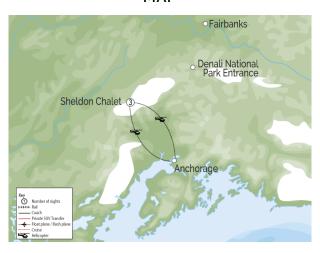

## MAP

#### Day 1 Anchorage to Sheldon Chalet | Helicopter

Depart Anchorage on a scenic helicopter ride to Sheldon Chalet, arriving around 2:00 pm. An engineering marvel located just 10 miles from Denali's summit, Sheldon Chalet features five guest rooms, a living and dining area, an observation deck and a sauna. Step onto the deck and marvel at the majestic surroundings before coming inside for champagne and a freshly prepared sampling of Alaskan Seafood. Meet the staff and discuss adventure options for during your stay, then settle in and let the peace and solitude overtake you. (Dinner included today)

## Day 4 Sheldon Chalet to Anchorage | Helicopter

Watch the sunrise hit the snow-covered Alaska Range from your bed. Leisurely breakfast on locally sourced Alaskan fare as you say your farewells and prepare to depart the Sheldon Nunatak. Depart between 11.00am-12.00pm for the 1.15-hour helicopter ride back to Anchorage. Transfer by private vehicle (included) to your hotel and spend the remainder of the day at leisure. (Breakfast included today)