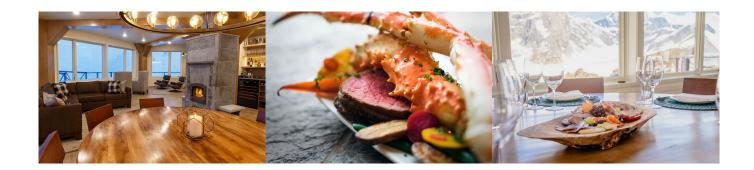

#### Day 1 Anchorage to Sheldon Chalet | Helicopter

Depart Anchorage on a scenic helicopter ride to Sheldon Chalet, arriving around 2:00 pm. An engineering marvel located just 10 miles from Denali's summit, Sheldon Chalet features five guest rooms, a living and dining area, an observation deck and a sauna. Step onto the deck and marvel at the majestic surroundings before coming inside for champagne and a freshly prepared sampling of Alaskan Seafood. Meet the staff and discuss adventure options for during your stay, then settle in and let the peace and solitude overtake you. (Dinner included today)

## Day 2 Denali | Sheldon Chalet

Awake to the sunrise shining on the summit of Denali. Enjoy a cozy cup of coffee as you marvel at the way the light changes the landscape moment by moment. Breakfast is served. Choose one adventure today and another tomorrow such as rappelling, rock or ice climbing, glacier trekking, gourmet glacier picnicking, crevasse exploring or sledding. Enjoy a late afternoon cocktail and delectable hors d'oeuvres on the observation deck then dine on a beautiful gourmet dinner while you watch the sun set on Denali. Spend the evening on the deck around a fire, stargazing or relaxing in the sauna. (Breakfast, lunch, and dinner included today)

## **Sheldon Chalet Inclusions:**

- Exclusive use of Lodge
- Guided glacier adventures
- Return helicopter transportation between Anchorage or Talkeetna and Sheldon Chalet
- Staff chef, concierge, and two adventure guides
- Gourmet meals and all beverages (including alcohol)
- Premium wine pairings with dinner (1 glass per food pairing)
- Outdoor apparel rental package parka, waterproof shell, pants, boots, gloves
- Use of adventure gear trekking skis or snowshoes and poles, harnesses and helmets
- · Staff gratuities