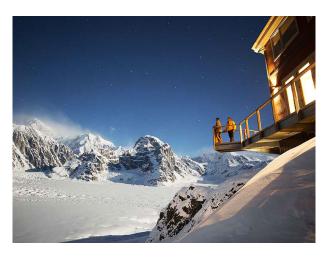

## INTRODUCTION

Sheldon Chalet is as unique as the surrounding Alaska Range is breathtaking. From the moment you step off the helicopter at the chalet to be welcomed with champagne and seafood, your world becomes the frozen expanse of the glacier and mountain peaks beyond. Head out onto the Ruth Glacier with a mountaineering guide and trek across the ice, then unwind in the sauna, sit down to a drink around the fire pit or search the skies for the aurora. On this 4-day trip, you'll have plenty of time to try various activities, soak up luxury at the lodge and make memories for a lifetime.

#### Day 1 Anchorage to Sheldon Chalet | Helicopter

Depart Anchorage on a scenic helicopter ride to Sheldon Chalet, arriving around 2:00 pm. An engineering marvel located just 10 miles from Denali's summit, Sheldon Chalet features five guest rooms, a living and dining area, an observation deck and a sauna. Step onto the deck and marvel at the majestic surroundings before coming inside for champagne and a freshly prepared sampling of Alaskan Seafood. Meet the staff and discuss adventure options for during your stay, then settle in and let the peace and solitude overtake you. (Dinner included today)