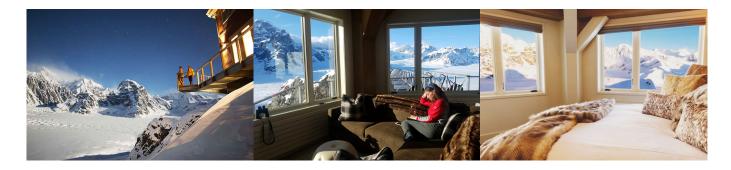

#### Day 1 Anchorage to Sheldon Chalet | Helicopter

Depart Anchorage on a scenic helicopter ride to Sheldon Chalet, arriving around 2:00 pm. An engineering marvel located just 10 miles from Denali's summit, Sheldon Chalet features five guest rooms, a living and dining area, an observation deck and a sauna. Step onto the deck and marvel at the majestic surroundings before coming inside for champagne and a freshly prepared sampling of Alaskan Seafood. Meet the staff and discuss adventure options for during your stay, then settle in and let the peace and solitude overtake you. (Dinner included today)

## Day 2 Denali | Sheldon Chalet

Awake to the sunrise shining on the summit of Denali. Enjoy a cozy cup of coffee as you marvel at the way the light changes the landscape moment by moment. Breakfast is served. Choose one adventure today and another tomorrow such as rappelling, rock or ice climbing, glacier trekking, gourmet glacier picnicking, crevasse exploring or sledding. Enjoy a late afternoon cocktail and delectable hors d'oeuvres on the observation deck then dine on a beautiful gourmet dinner while you watch the sun set on Denali. Spend the evening on the deck around a fire, stargazing or relaxing in the sauna. (Breakfast, lunch, and dinner included today)

## Day 3 Denali | Sheldon Chalet

Welcome the majesty of the amphitheater into your morning as it draws you into quiet reflection. Another warm delicious breakfast is prepared just for you. Choose an informative book on the area to read from our library or trek to the historic Sheldon Mountain House for stories of Denali. Enjoy another activity of choice then return to a mouthwatering dinner. Come evening, relax in the sauna or watch the stars sparkle above the amphitheater on the observation deck. (Breakfast, lunch, and dinner included today)