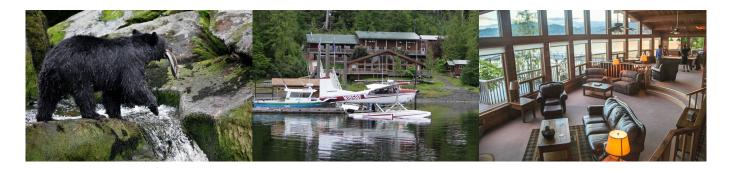

#### INTRODUCTION

Escape everyday life at The Lodge at Whale Pass, Southeast Alaska's finest fishing and adventure lodge. Immersed in the natural wonder of the famed Inside Passage, the lodge is designed for you to experience wilderness in grand style with viewings of whales, eagles, bears, wolves and other diverse species. Both arriving and departing from nearby Ketchikan, your time at the lodge will be filled with creating wonderful memories. Go wildlife viewing, glacier viewing or take part in some world-class fishing. There are also many hiking and kayaking routes to enjoy, and adventure guides to take you.

#### Day 1 Arrive in Ketchikan and Transfer to the Lodge

Kick off your trip in style with a scenic 45-minute floatplane flight from Ketchikan to The Lodge at Whale Pass. Upon arrival, spend the afternoon at your leisure and the evening at the dining hall for dinner (meal hours are notified upon chick-in). Here you'll experience the wonderful abundance of 'Alaska Gourmet' prepared by the lodge chef.

#### Days 2 - 3 or 4 The Lodge at Whale Pass

After breakfast this morning, depart for a day full of activities. Guided adventures allow you to enjoy the company of highly trained adventure guides and assure your day to be phenomenal. The lodge offers diverse experiences from wildlife viewing and glacier viewing to world-class fishing. Or, you may want to try one of the multiple hiking or kayaking routes to connect with majesty of Southeast Alaska. End your day basking in the relaxing environment of the lodge. Lunch and gourmet dinner are included today.