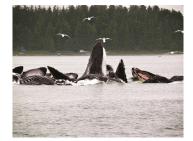

## INTRODUCTION

Enjoy an exciting cruise through the waters around Juneau as you take part in a search for humpback and orca whales. Your whale watching adventure begins with a narrated transfer from the Juneau cruise ship pier (downtown Juneau) to Auke Bay. Here you will board a state-of-the-art jet boat which was custom designed for Juneau whale watching and features large windows and an outside viewing deck. Watch for humpback whales that return to the nutrient-rich waters each year, as well as Stellar sea lions, Harbour seals, Dall's porpoises and a variety of seabirds.

\*\*Tour Includes:\*\* - Whale watching cruise with onboard naturalist - State of the art 48-passenger jet boat customer designed for Juneau whale watching with large windows - Outside viewing deck and an amplified hydrophone system for listening to whales communicate under water - Binoculars are available - Round-trip transfers from the pier