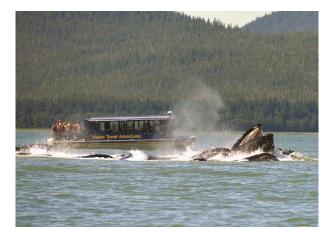

## INTRODUCTION

Enjoy an exciting cruise through the waters around Juneau as you take part in a search for humpback and orca whales. Your whale watching adventure begins with a narrated transfer from the Juneau cruise ship pier (downtown Juneau) to Auke Bay. Here you will board a state-of-the-art jet boat which was custom designed for Juneau whale watching and features large windows and an outside viewing deck. Watch for humpback whales that return to the nutrient-rich waters each year, as well as Stellar sea lions, Harbour seals, Dall's porpoises and a variety of seabirds.

\*\*Tour Includes:\*\* - Whale watching cruise with onboard naturalist - State of the art 48-passenger jet boat customer designed for Juneau whale watching with large windows - Outside viewing deck and an amplified hydrophone system for listening to whales communicate under water - Binoculars are available - Round-trip transfers from the pier