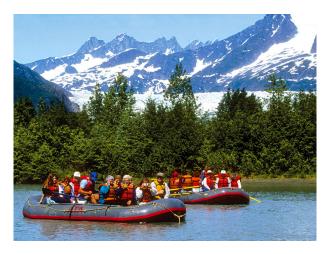

## INTRODUCTION

Enjoy this exciting yet gentle introduction to white water rafting in Alaska! The tour begins with a scenic drive to Mendenhall Lake, where you will suit up with gear and board an 8 to 12 passenger raft. Your professional guide will explain the natural phenomena at work in the valley as you float past Mendenhall Glacier, icebergs and towering peaks. During the float, you will encounter stretches of moderate rapids that add excitement to the trip. Oh, and don't forget to keep an eye out for wildlife! You never know what could be grazing along the banks of the river.