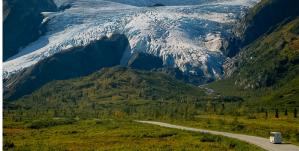

#### Option 5. Exit Glacier Hike

This moderate hiking adventure is great for viewing the jewel of the Resurrection River Valley - Exit Glacier. This massive wall of blue ice descends the mountainside from the Harding Ice Field, down to the Resurrection River.