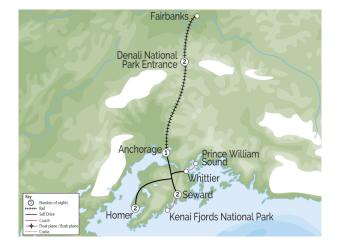

# Itinerary at a Glance DAY 1 Anchorage to Seward | 239 km/149 mi | Prince William Sound 26 Glacier Cruise Seward | Freedom of Choice - Choose 1 of 11 Excursions DAY 2 Option 1. Tonsina Point Resurrection Bay Kayaking Adventure Option 2. Bear Lake Kayak | Canoe Trip Option 3. Wilderness Dog Sled Ride Tour Option 4. Resurrection Bay Wildlife Tour Option 5. Exit Glacier Hike Option 6. Upgrade Option: Guided Walking Salmon Fishing - Seward Area Option 7. Upgrade Option: Bear Glacier Iceberg Kayaking Adventure Option 8. Upgrade Option: Helicopter Bear Glacier Flight with Landing Option 9. Upgrade Option: Helicopter & Glacier Dogsled ALASKA BY DESIGN Start planning your train vacation in Canada or Alaska by contacting our Rail specialists Call 1 855 465 1001 Monday - Friday: 8am - 5pm PST Saturday: 8am - 4:30pm PST Sunday: 11am - 5pm PST

## ALASKA DISCOVERY ROAD TRIP WITH ALASKA RAILROAD

|       | Option 10. Upgrade Option: Helicopter & Glacier Dogsled with Bear Glacier Tour |
|-------|--------------------------------------------------------------------------------|
|       | Option 11. Upgrade Option: Helicopter Bear Glacier Iceberg, Kayaking Adventure |
| DAY 3 | Seward to Homer   270 km/168 mi                                                |
| DAY 4 | Homer   Day at Leisure                                                         |
| DAY 5 | Homer to Anchorage   355 km/221 mi                                             |
| DAY 6 | Anchorage to Denali National Park Entrance   Alaska Railroad                   |
| DAY 7 | Denali   Freedom of Choice - Choose 1 of 4 Excursions                          |
|       | Option 1. Denali Highway Jeep Excursion   Self-Drive Guided 4x4 Excursion      |
|       | Option 2. Tundra Wilderness Tour   Coach Tour                                  |
|       | Option 3. Upgrade Option: Denali Summit Flightseeing   Small Aircraft          |
|       | Option 4. Upgrade Option: Denali Glacier Landing   Helicopter                  |
| DAY 8 | Denali National Park Entrance to Fairbanks   Alaska Railroad                   |
|       |                                                                                |